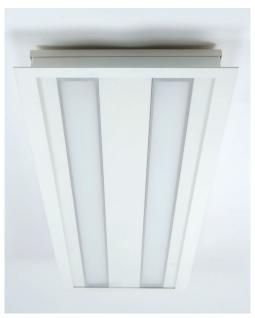

# **LED LINE TOP ACCESS RPTA 300 1200**

4 x 2200 lm

conform with **Zhaga** 

# Design

Recessed luminaire specifically designed for 'walk on ceilings' or areas where maintenance access is required from above. The specific design of this lighting fixture allows maintenance from above reducing the risk of contamination to the controlled area below to a strict minimum and without disturbance of the activities in those areas.