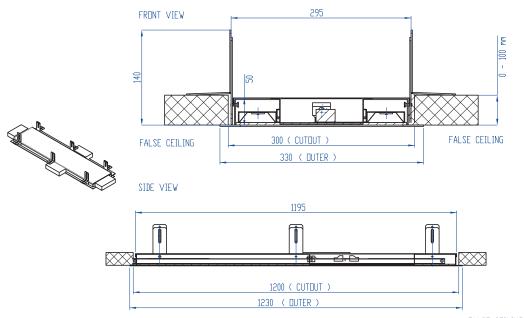

e reducing the risk of contamination to the controlled area below to a strict minimum and without disturbance of the activities in those areas.

## **Body & frame**

Zinc coated CRCA sheet steel finished in epoxy polyester powder coated of 70-80 micron thickness. Tempered glazing.

## Standard colours

RAL 9002 - 9010

#### Connector

Electrical connection by means of 3 way push fit connector.

### **LED**

OSRAM PrevaLED® Linear Slim - 4000 K Lifetime >50000 Hr Output 165 lm/W

# **Voltage**

230 Volts AC - other voltages upon request

# **IP-rating**

IP 65 (bottom) / IP 54

## **Options**

- 1. Dimmable
- 2. Integrated emergency pack (1-3 hrs)
- 3. 1300 lm ledstrips
- 4. different colour temperature (K)

## **Garantee**

OSRAM 5 year warranty



# TOP ACCESS RPTA 300 1200

4 x 2200 Lm



FALSE CEILING FALSE CEILING