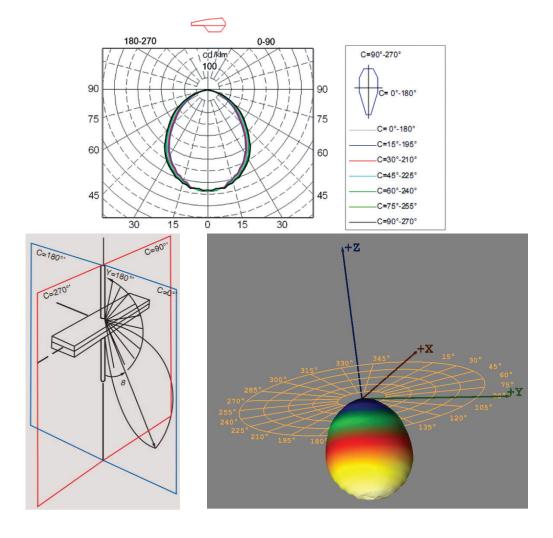

### **LED**

OSRAM PrevaLED® Linear Slim - 4000 K Lifetime >50000 Hr Output 165 lm/W