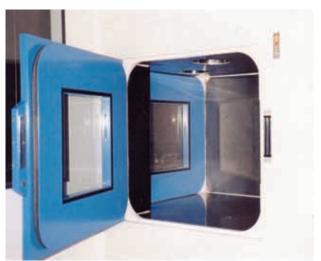

### Description

Flush door thickness 60 mm with pull bar – Pass box in stainless steel or steel sheet lacquered. Assembling with airtight welding. Closing system by electromagnet (300 daN – 300 kgs).

Stainless steel interior surfaces

Airtightness with inflatable seal range EPDM on 4 sides.

Reinforced stainless steel hinges with bearing.

Rock wool core M0 (density 100 kg/m³).

Flexible connection between the door frame and leaf enabling inflation of the joint.