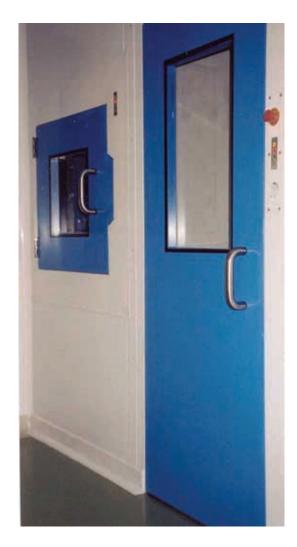

### Description

Flush door thickness 60 mm with pull bar – Pass box in stainless steel or steel sheet lacquered. Assembling with airtight welding. Closing system by electromagnet (300 daN – 300 kgs).

Stainless steel interior surfaces

Airtightness with inflatable seal range EPDM on 4 sides.

Reinforced stainless steel hinges with bearing.

Rock wool core M0 (density 100 kg/m³).

Flexible connection between the door frame and leaf enabling inflation of the joint.