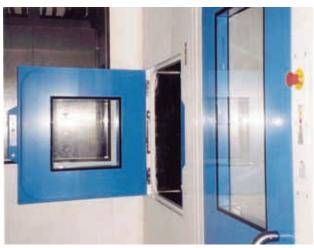

### Description

Flush door thickness 60 mm with pull bar – Pass box in stainless steel or steel sheet lacquered. Assembling with airtight welding. Closing system by electromagnet (300 daN – 300 kgs).

Stainless steel interior surfaces

Airtightness with inflatable seal range EPDM on 4 sides.

Reinforced stainless steel hinges with bearing.

Rock wool core M0 (density 100 kg/m³).

Flexible connection between the door frame and leaf enabling inflation of the joint.